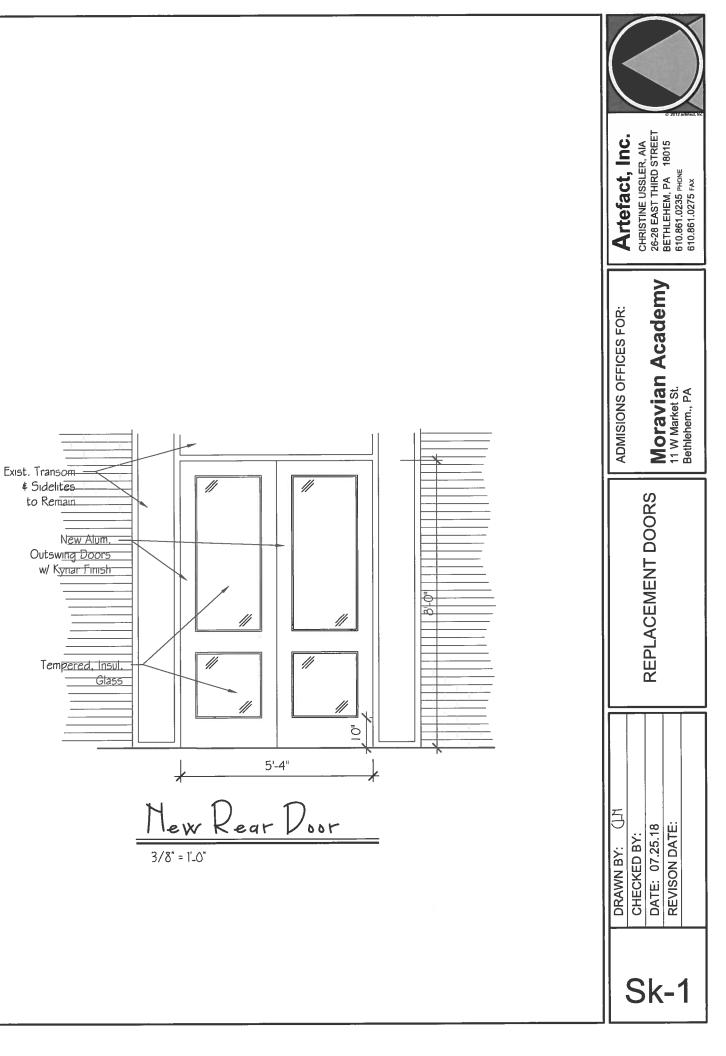

| 1.                                                                                                                                                                                                                                                                                                                                                                                                                  | 1. <b>PHOTOGRAPHS</b> - Photographs of your building and neighboring buildings <b><u>must accompany</u></b> your application. |                |  |  |
|---------------------------------------------------------------------------------------------------------------------------------------------------------------------------------------------------------------------------------------------------------------------------------------------------------------------------------------------------------------------------------------------------------------------|-------------------------------------------------------------------------------------------------------------------------------|----------------|--|--|
| 2.                                                                                                                                                                                                                                                                                                                                                                                                                  | <b>TYPE OF WORK PROPOSED</b> – Check all that apply. Please bring any samples or manufactures specifications for              |                |  |  |
|                                                                                                                                                                                                                                                                                                                                                                                                                     | products you will use in this project.                                                                                        |                |  |  |
|                                                                                                                                                                                                                                                                                                                                                                                                                     | Trim and decorative woodwork                                                                                                  | Skylights      |  |  |
|                                                                                                                                                                                                                                                                                                                                                                                                                     | Siding and Masonry                                                                                                            | Metal work     |  |  |
|                                                                                                                                                                                                                                                                                                                                                                                                                     | Roofing, gutter and downspout                                                                                                 | Light fixtures |  |  |
|                                                                                                                                                                                                                                                                                                                                                                                                                     | V Windows, doors, and associated hardware                                                                                     | Signs          |  |  |
|                                                                                                                                                                                                                                                                                                                                                                                                                     | Storm windows and storm doors                                                                                                 | Demolition     |  |  |
|                                                                                                                                                                                                                                                                                                                                                                                                                     | Shutters and associated hardware                                                                                              | Other          |  |  |
|                                                                                                                                                                                                                                                                                                                                                                                                                     | Paint (Submit color chips – HARB only)                                                                                        |                |  |  |
| 3. DRAWINGS OF PROPOSED WORK – Required drawings must accompany your application. Please submit ONE                                                                                                                                                                                                                                                                                                                 |                                                                                                                               |                |  |  |
| ORIGINAL AND TEN (10) COPIES OF DRAWINGS, PHOTOGRAPHS, APPLICATION FORM, AND ANY                                                                                                                                                                                                                                                                                                                                    |                                                                                                                               |                |  |  |
| <b>SPECIFICATIONS</b>                                                                                                                                                                                                                                                                                                                                                                                               |                                                                                                                               |                |  |  |
| Alteration, renovation, restoration (1/4 or 1/8"=1'0" scale drawings required IF walls or openings altered.)                                                                                                                                                                                                                                                                                                        |                                                                                                                               |                |  |  |
| New addition (1/4" or 1/8"=1'0" scale drawings: elevations, floor plans, site plan)                                                                                                                                                                                                                                                                                                                                 |                                                                                                                               |                |  |  |
| New building or structure (1/4" or 1/8"=1'0" scale drawings: elevations, floor plans, site plan)                                                                                                                                                                                                                                                                                                                    |                                                                                                                               |                |  |  |
|                                                                                                                                                                                                                                                                                                                                                                                                                     | Demolition, removal of building features or building (1/4" or 1/8"=1'0" scale drawings: elevation of remaining site           |                |  |  |
|                                                                                                                                                                                                                                                                                                                                                                                                                     | and site plan)                                                                                                                |                |  |  |
|                                                                                                                                                                                                                                                                                                                                                                                                                     | A scale drawing, with an elevation view, is required for all sign submittals                                                  |                |  |  |
|                                                                                                                                                                                                                                                                                                                                                                                                                     |                                                                                                                               |                |  |  |
| 4. DESCRIBE PROJECT - Describe any work checked in #2 and #3 above. Attach additional sheets as needed.<br>It is proposed to replace the existing non-historic cloors @ the rear of<br>II W Market St. The existing doors are solid core with single glass above<br>applied moldings. New doors to be aluminum w/2 glass lights each.<br>(See photo + drawing) Aluminum to have Kynar finish to match color scheme. |                                                                                                                               |                |  |  |
|                                                                                                                                                                                                                                                                                                                                                                                                                     |                                                                                                                               |                |  |  |
| 5. APPLICANT'S SIGNATURE Cuntine Unla DATE: 7/25/18                                                                                                                                                                                                                                                                                                                                                                 |                                                                                                                               |                |  |  |
|                                                                                                                                                                                                                                                                                                                                                                                                                     |                                                                                                                               |                |  |  |