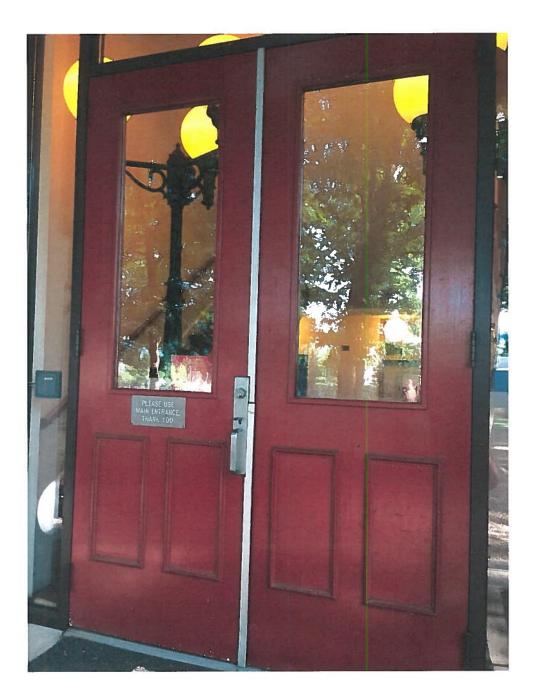

| 1.                                                                                                                                                                                                                                                                                                                                                                                                                  | 1. <b>PHOTOGRAPHS</b> - Photographs of your building and neighboring buildings <b><u>must accompany</u></b> your application. |                |  |  |
|---------------------------------------------------------------------------------------------------------------------------------------------------------------------------------------------------------------------------------------------------------------------------------------------------------------------------------------------------------------------------------------------------------------------|-------------------------------------------------------------------------------------------------------------------------------|----------------|--|--|
| 2.                                                                                                                                                                                                                                                                                                                                                                                                                  | <b>TYPE OF WORK PROPOSED</b> – Check all that apply. Please bring any samples or manufactures specifications for              |                |  |  |
|                                                                                                                                                                                                                                                                                                                                                                                                                     | products you will use in this project.                                                                                        |                |  |  |
|                                                                                                                                                                                                                                                                                                                                                                                                                     | Trim and decorative woodwork                                                                                                  | Skylights      |  |  |
|                                                                                                                                                                                                                                                                                                                                                                                                                     | Siding and Masonry                                                                                                            | Metal work     |  |  |
|                                                                                                                                                                                                                                                                                                                                                                                                                     | Roofing, gutter and downspout                                                                                                 | Light fixtures |  |  |
|                                                                                                                                                                                                                                                                                                                                                                                                                     | V Windows, doors, and associated hardware                                                                                     | Signs          |  |  |
|                                                                                                                                                                                                                                                                                                                                                                                                                     | Storm windows and storm doors                                                                                                 | Demolition     |  |  |
|                                                                                                                                                                                                                                                                                                                                                                                                                     | Shutters and associated hardware                                                                                              | Other          |  |  |
|                                                                                                                                                                                                                                                                                                                                                                                                                     | Paint (Submit color chips – HARB only)                                                                                        |                |  |  |
| 3. DRAWINGS OF PROPOSED WORK – Required drawings must accompany your application. Please submit ONE                                                                                                                                                                                                                                                                                                                 |                                                                                                                               |                |  |  |
| ORIGINAL AND TEN (10) COPIES OF DRAWINGS, PHOTOGRAPHS, APPLICATION FORM, AND ANY                                                                                                                                                                                                                                                                                                                                    |                                                                                                                               |                |  |  |
| <b>SPECIFICATIONS</b>                                                                                                                                                                                                                                                                                                                                                                                               |                                                                                                                               |                |  |  |
| Alteration, renovation, restoration (1/4 or 1/8"=1'0" scale drawings required IF walls or openings altered.)                                                                                                                                                                                                                                                                                                        |                                                                                                                               |                |  |  |
| New addition (1/4" or 1/8"=1'0" scale drawings: elevations, floor plans, site plan)                                                                                                                                                                                                                                                                                                                                 |                                                                                                                               |                |  |  |
| New building or structure (1/4" or 1/8"=1'0" scale drawings: elevations, floor plans, site plan)                                                                                                                                                                                                                                                                                                                    |                                                                                                                               |                |  |  |
|                                                                                                                                                                                                                                                                                                                                                                                                                     | Demolition, removal of building features or building (1/4" or 1/8"=1'0" scale drawings: elevation of remaining site           |                |  |  |
|                                                                                                                                                                                                                                                                                                                                                                                                                     | and site plan)                                                                                                                |                |  |  |
|                                                                                                                                                                                                                                                                                                                                                                                                                     | A scale drawing, with an elevation view, is required for all sign submittals                                                  |                |  |  |
|                                                                                                                                                                                                                                                                                                                                                                                                                     |                                                                                                                               |                |  |  |
| 4. DESCRIBE PROJECT - Describe any work checked in #2 and #3 above. Attach additional sheets as needed.<br>It is proposed to replace the existing non-historic cloors @ the rear of<br>II W Market St. The existing doors are solid core with single glass above<br>applied moldings. New doors to be aluminum w/2 glass lights each.<br>(See photo + drawing) Aluminum to have Kynar finish to match color scheme. |                                                                                                                               |                |  |  |
|                                                                                                                                                                                                                                                                                                                                                                                                                     |                                                                                                                               |                |  |  |
| 5. APPLICANT'S SIGNATURE Cuntine Unla DATE: 7/25/18                                                                                                                                                                                                                                                                                                                                                                 |                                                                                                                               |                |  |  |
|                                                                                                                                                                                                                                                                                                                                                                                                                     |                                                                                                                               |                |  |  |

Google Maps 14 W Market St

Image capture: Aug 2016 © 2018 Google

Bethlehem, Pennsylvania

Google, Inc.

Street View - Aug 2016

Image capture: Aug 2017 © 2018 Google

Bethlehem, Pennsylvania Google, Inc. Street View - Aug 2017 L Doors to be replaced.